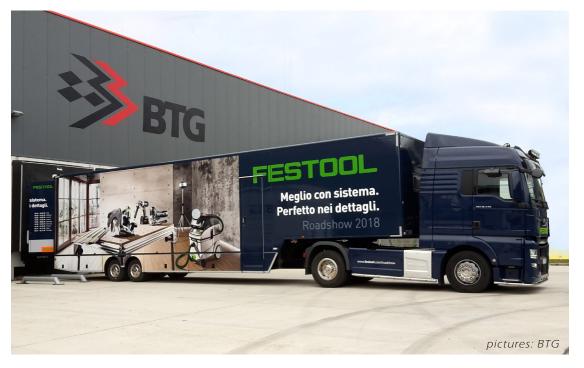

Every year FESTOOL participates in numerous exhibitions at home and abroad. The task assigned to BTG Plochingen consists of selecting the requested, stored

FESTOOL was searching for

BTG Internationale Spedition GmbH

Photo from the "Eurobois" exhibition in Lyon, France

exhibition stands and displays, as well as machines and accessories according to the event-specified guidelines from FESTOOL, packaging them safely for transport and delivering them just-in-time to the German and European trade fairgrounds.

At the end of an exhibition, BTG Plochingen arranges the collection from the exhibition site, the return transport to the logistics warehouse and the subsequent inspection of the exhibits.

The logistics team led by Tobias Meyerhoff and Tanja Kälberer are doing an excellent job: Up to now trade fairs in Switzerland, Poland, France, Great Britain, Cologne and Nuremberg were all mastered with great success.