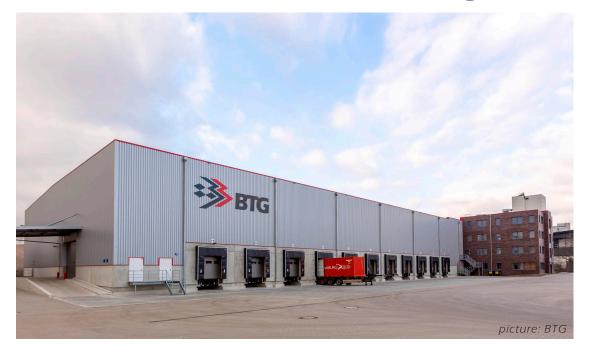

The German Sustainable Building Council's associated award "DGNB Silver" was also awarded to BTG Olching's property in the MULTIPARK Olching, which was completed in 2013.

Also back in 2013, the

"ground-breaking" ceremony for a new forwarding facility in Plochingen took place. The facility has a PV-system on the roof of its 5,000 m<sup>2</sup> warehouse. Since its completion in April 2014, the electricity generated by sunlight more than covers the energy requirements of BTG Plochingen and the surplus of alternative energy is constantly fed into the public grid.